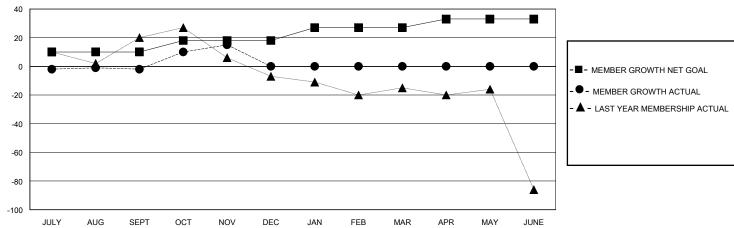

## GOALS AND ACTUAL MEMBERS CUMULATIVE

| DROPPED CLUBS: 1          |                 |                 | 14 CLUBS OF 50 ADDED 1 OR MORE NEW MEMBERS | GENDER DISTRIBUTION       |              |   |
|---------------------------|-----------------|-----------------|--------------------------------------------|---------------------------|--------------|---|
|                           |                 |                 | NEW WEIWIDERG                              | MALE                      | 706 (63.09%) |   |
|                           | DROPPED MEMBERS |                 |                                            | FEMALE                    | 413 (36.91%) |   |
|                           | DECEASED        | 7               | CLICK HERE FOR CUMULATIVE                  | TOTAL FAMILY UNIT MEMBERS |              | 0 |
| CLUB CANCELLED 0 OTHER 10 |                 | MEMBERSHIP DATA | FAMILY MEMBERS PAYING HALF                 |                           | 0            |   |
|                           | TOTAL           | 17              |                                            |                           |              |   |